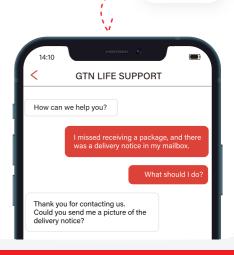

### LIFESTYLE SUPPORT APP \*OPTIONALSERVICE

With this app, you can contact support via chat or call for assistance in 24 languages! Request interpretation for various situations directly through the app!!

### Case Examples:

- Finding an English-speaking clinic nearby
- Making doctor's appointments
- Finding an English-speaking clinic nearby
- Making doctor's appointments
- Arranging package redelivery
- Renting a car