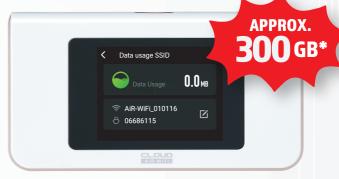

# **STAY CONNECTED**ON-THE-GO PORTABLE WIFI

- NO CONTRACT PERIOD.
- NO CANCELLATION FEE.
- CONVENIENCE STORE PAYMENT IS ACCEPTED.
- THE DEPOSIT FEE OF ¥10,000 IS REFUNDABLE.
- AFTER 10GB DAILY ALLOWANCE IS USED UP, THE MAXIMUM SPEED OF 150MBPS WILL DECREASE TO 128KBPS.

¥5,390/Month